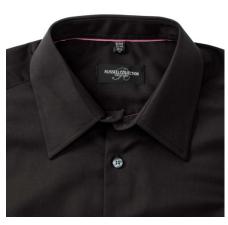

#### Specification

RUSSELL men's long sleeve shirt TENCEL FITTED.Our state-of-the-art shirt, designed for places where every detail matters.Modernly relaxed long sleeve, rounded edges, triangular side panel, dark pink ribbon along the neck, modern two-button cuff.54% cotton / 46% Tencel Lyocell twill, 136 g / m2. Wash at 40 degrees.EASY CARE -dry fast, easy to iron. 17 / 17.5 / 43/44