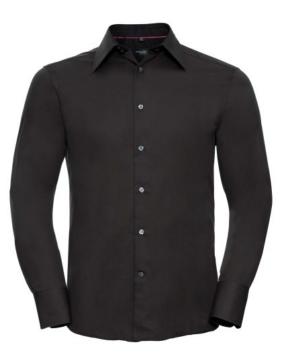

# **RUSSELL TENCEL FITTED MEN'S LONG SLEEVE SHIRT**

#### Specification

RUSSELL men's long sleeve shirt TENCEL FITTED.Our state-of-the-art shirt, designed for places where every detail matters.Modernly relaxed long sleeve, rounded edges, triangular side panel, dark pink ribbon along the neck, modern two-button cuff.54% cotton / 46% Tencel Lyocell twill, 136 g / m2. Wash at 40 degrees.EASY CARE -dry fast, easy to iron. 17 / 17.5 / 43/44